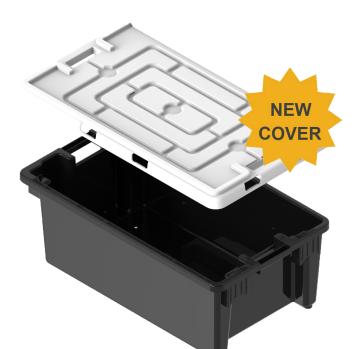

## Easy On, Easy Off with the All New, Snap-On Cover

The optional, all new snap-on cover locks into place, providing the ultimate protection for tote contents. The cover features corrugation to prevent cover warpage and promote water drainage.

### Space Efficient - Stackable & Nestable

When empty, the Ship 'n Shore Tote is nestable for convenient storage. When filled, the new cover features a recessed surface to provide secure and stable stacking.