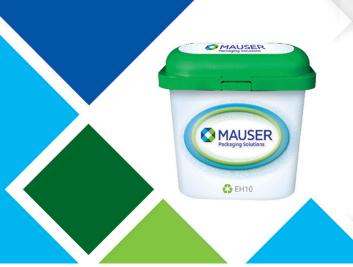

# 1-PIECE CONSUMER PACK

# Your products are unique, why shouldn't your packaging be, too?

# **Specifications:**

- Patented design
- Material: Polypropylene
- 100% Recyclable, BPA Free
- Size: 8"L x 6"W x 7.875"H
- Pack Count: 840 Nested / 200 filled
- 53' TL: 45,360 nested / 5,400 filled